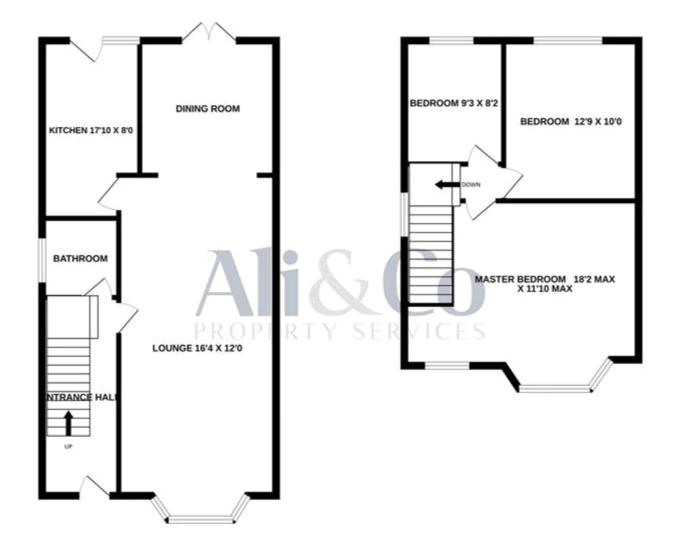

The property is located on a quiet cul- de- sac , there is a driveway and garage to the side of the property.

This extended family home offers fantastic

accommodation, the home has a large extended lounge dinning room with bay window leading onto a spacious landscaped garden, There is a separate kitchen with breakfast area and a ground floor WC. On the first floor you are met with a spacious landing leading into the master bedroom which benefits from having high ceilings, a family bathroom and further two bedrooms, this home offers great space and potential for a growing family. A Prime location being close to all local amenities and transport links to A13 and M25, within walking distance to all local Schools in the area.

Whilst every effort is made to ensure the accuracy of these details, it should be noted that the measurements are approximate only. Floorplans are for representation purposes only and prepared according to the RICS Code of Measuring Practice by our floorplan provider. Therefore, the layout of doors, windows and rooms are approximate and should be regarded as such by any prospective purchaser. Any internal photographs are intended as a guide only and it should not be assumed that any of the furniture/fittings are included in any sale. Where shown, details of lease, ground rent and service charge are provided by the vendor and their accuracy cannot be guaranteed, as the information may not have been verified and further checks should be made either through your solicitor/conveyance. Where appliances, including central heating, are mentioned, it cannot be assumed that they are in working order, as they have not been tested. Please also note that wiring, plumbing and drains have not been checked.