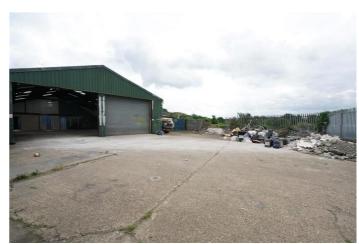

## Askew Farm Lane, Grays £75,000 pa

Ali & Co are delighted to offer this fantastic warehouse unit with secure gating and lasrge yard.

Access to A13/M25 | Available Now | Close To Station | Close To Town | Large Yard | Off-street parking | Secure Gated Yard | 2500sqft Warehouse | Total site size 15,000 sqft |

## Large Commercial Warehouse

Ali & Co are delighted to offer this fantastic warehouse unit with secure gating and lasrge yard. Warehouse 2500 sqft Yard Circa 15,000 sqft

The property is very well positioned in Grays Essex within a short distance of A13/M25 giving access to all major road links. Based in a industrial estate, the property has 24/7 access.