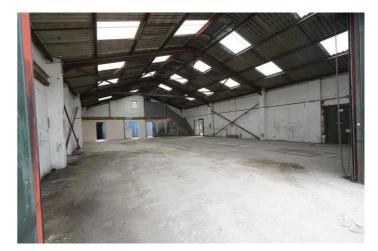

## Askew Farm Lane, Grays £75,000 pa

Ali & Co are delighted to offer this fantastic warehouse unit with secure gating and lasrge yard.

Access to A13/M25 | Available Now | Close To Station | Close To Town | Large Yard | Off-street parking | Secure Gated Yard | 2500sqft Warehouse | Total site size 15,000 sqft |

## Large Commercial Warehouse

Ali & Co are delighted to offer this fantastic warehouse unit with secure gating and lasrge yard. Warehouse 2500 sqft Yard Circa 15,000 sqft

The property is very well positioned in Grays Essex within a short distance of A13/M25 giving access to all major road links. Based in a industrial estate, the property has 24/7 access.