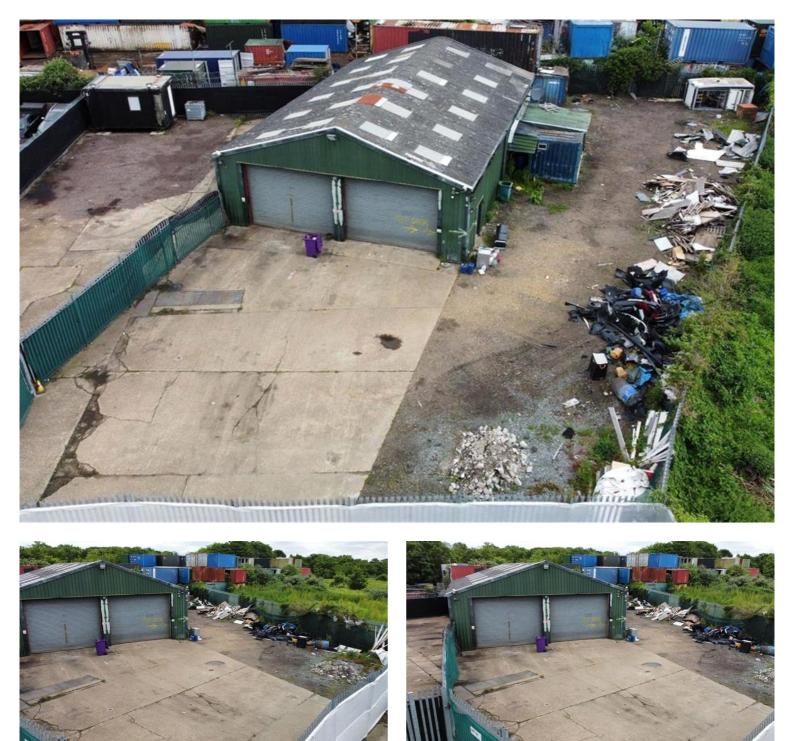

## Askew Farm Lane, Grays £75,000 pa

Ali & Co are delighted to offer this fantastic warehouse unit with secure gating and lasrge yard.

Access to A13/M25 | Available Now | Close To Station | Close To Town | Large Yard | Off-street parking | Secure Gated Yard | 2500sqft Warehouse | Total site size 15,000 sqft |

## Large Commercial Warehouse

Ali & Co are delighted to offer this fantastic warehouse unit with secure gating and lasrge yard. Warehouse 2500 sqft Yard Circa 15,000 sqft

The property is very well positioned in Grays Essex within a short distance of A13/M25 giving access to all major road links. Based in a industrial estate, the property has 24/7 access.