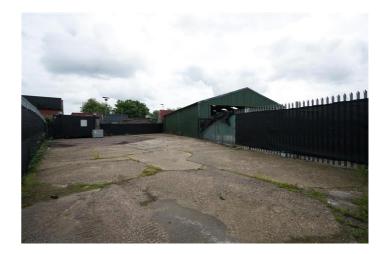

## Askew Farm Lane, Grays £75,000 pa

Ali & Co are delighted to offer this fantastic warehouse unit with secure gating and lasrge yard.

Access to A13/M25 | Available Now | Close To Station | Close To Town | Large Yard | Off-street parking | Secure Gated Yard | 2500sqft Warehouse | Total site size 15,000 sqft |

## Large Commercial Warehouse

Ali & Co are delighted to offer this fantastic warehouse unit with secure gating and lasrge yard. Warehouse 2500 sqft Yard Circa 15,000 sqft

The property is very well positioned in Grays Essex within a short distance of A13/M25 giving access to all major road links. Based in a industrial estate, the property has 24/7 access.