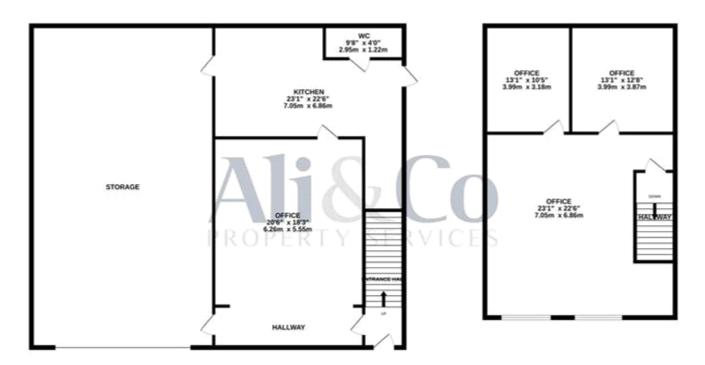

Situated close to Lakeside Shopping Centre with access to transport and all local amenities, great access to A13/M25.

Accommodation Ground Floor Office 990 sq ft First Floor Offices 792 sq ft Storage 870 sq ft Total 2652 sq ft

Available to let immediately.

Deposit: £11,250

GROUND FLOOR 15T FLOOR 15T FLOOR 823 sq.t. (76.5 sq.m.) approx. 823 sq.t. (76.5 sq.m.) approx.

## TOTAL FLOOR AREA: 2600 sq.ft. (241.6 sq.m.) approx.

White every attempt has been made to ensure the accuracy of the footgain contained here, resourcements, of doors, windows, sooms and any other items are approximate and no responsibility in taken for any error, consists on or mis-streament. They plan is for illustration purposes only and should be used as such by any prospective purchasen. The services, systems and applicances shown have not been received and no guarantees as to their operation processors.

Whilst every effort is made to ensure the accuracy of these details, it should be noted that the measurements are approximate only. Floorplans are for representation purposes only and prepared according to the RICS Code of Measuring Practice by our floorplan provider. Therefore, the layout of doors, windows and rooms are approximate and should be regarded as such by any prospective tenant.