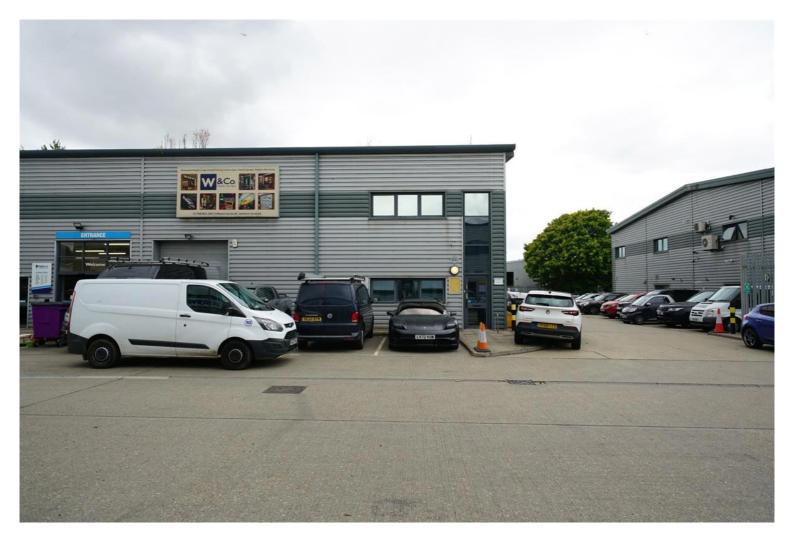

## Unit E, J Park, Motherwell Way, Grays £67,500 pa LET AGREED

Ali & Co are delighted to offer for lease this fantaastic opportunity a combined warehouse and office unit to let in a prime industrial area.

## **Large Warehouse and Office Unit**

Ali & Co are delighted to offer for lease this fantaastic opportunity a combined warehouse and office unit to let in a prime industrial area. The site offers allocated parking access to a large warehouse, ground floor office space and staff area, first floor office with glass partition meeting rooms.

Situated close to Lakeside Shopping Centre with access to transport and all local amenities, great access to A13/M25.

Accommodation Ground Floor Office 990 sq ft First Floor Offices 792 sq ft Storage 870 sq ft Total 2652 sq ft