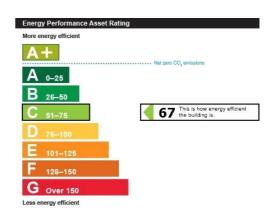

## TOTAL FLOOR AREA: 2600 sq.ft. (241.6 sq.m.) approx.

White every attempt has been made to ensure the accuracy of the footgain contained here, resourcements, of doors, windows, sooms and any other items are approximate and no responsibility in taken for any error, consists on or mis-streament. They plan is for illustration purposes only and should be used as such by any prospective purchasen. The services, systems and applicances shown have not been received and no guarantees as to their operation processors.