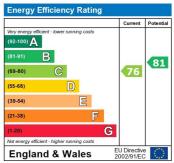

Avaliable to move in first week of August. Call to book your viewing now.

Council Tax Band: C (Thurrock Council)

Deposit: £1,395

Parking options: Off Street

The energy efficiency rating is a measure of the overall efficiency of a home. The higher the rating the more energy efficient the home is and the lower the fuel bills will be.