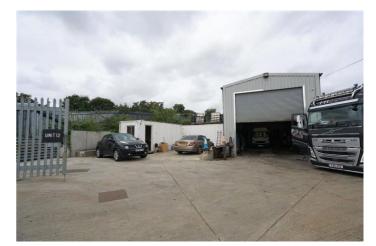

## Large Yard and Warhouse

Ali & Co are delighted to offer to let this brilliant commercial space located in West Thurrock offer apmple yard space and a steel frame warehouse.

The premises is adequately located close to M25/A13 within a industrial area on Thurrock.

The site offers great space for open yard or storage facilities, concrete slabbed throughout and with a steel frame warehouse.

Total Site 0.54 acre 0.10 ha

Unit 937 sq ft 87 sq m

Available immediately contact Ali & Co to arrange a viewing.