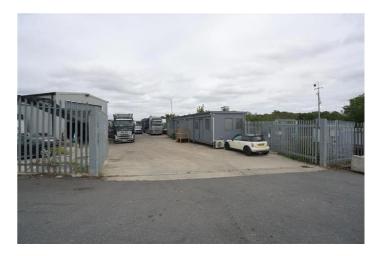

## Large Yard and Warhouse

Ali & Co are delighted to offer to let this brilliant commercial space located in West Thurrock offer apmple yard space and a steel frame warehouse.

The premises is adequately located close to M25/A13 within a industrial area on Thurrock.

The site offers great space for open yard or storage facilities, concrete slabbed throughout and with a steel frame warehouse.

Total Site 0.54 acre 0.10 ha

Unit 937 sq ft 87 sq m

Available immediately contact Ali & Co to arrange a viewing.