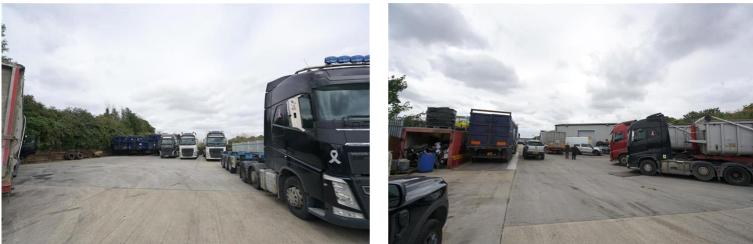

## Large Yard and Warhouse

Ali & Co are delighted to offer to let this brilliant commercial space located in West Thurrock offer apmple yard space and a steel frame warehouse.

The premises is adequately located close to M25/A13 within a industrial area on Thurrock.

The site offers great space for open yard or storage facilities, concrete slabbed throughout and with a steel frame warehouse.

Total Site 0.54 acre 0.10 ha

Unit 937 sq ft 87 sq m

Available immediately contact Ali & Co to arrange a viewing.