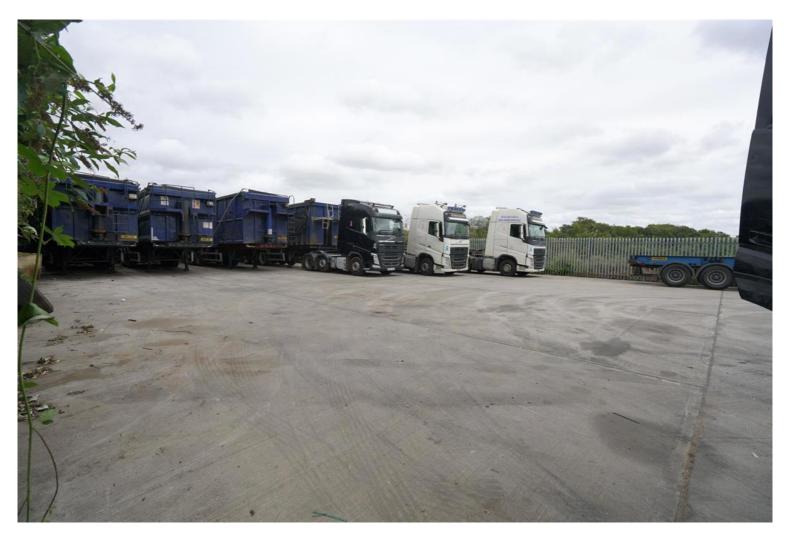

## Large Yard and Warhouse

Ali & Co are delighted to offer to let this brilliant commercial space located in West Thurrock offer apmple yard space and a steel frame warehouse.

The premises is adequately located close to M25/A13 within a industrial area on Thurrock.

The site offers great space for open yard or storage facilities, concrete slabbed throughout and with a steel frame warehouse.

Total Site 0.54 acre 0.10 ha

Unit 937 sq ft 87 sq m

Available immediately contact Ali & Co to arrange a viewing.