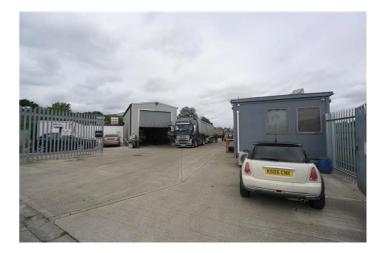

## Large Yard and Warhouse

Ali & Co are delighted to offer to let this brilliant commercial space located in West Thurrock offer apmple yard space and a steel frame warehouse.

The premises is adequately located close to M25/A13 within a industrial area on Thurrock.

The site offers great space for open yard or storage facilities, concrete slabbed throughout and with a steel frame warehouse.

Total Site 0.54 acre 0.10 ha

Unit 937 sq ft 87 sq m

Available immediately contact Ali & Co to arrange a viewing.