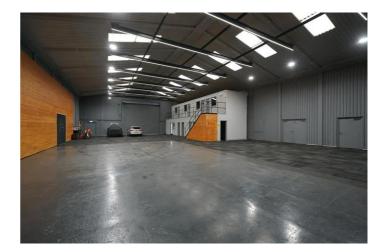

## Cliffside Industrial Estate, Askews Farm Lane, Grays £60,000 pa LET AGREED

Ali & Co are delighted to offer to let this fantastic steel frame newly built warehouse, located in a prime location with easy access to A13/M25, the premisses offers a total 6090 sqft of useable space. Parking for upto 15 vehicles.

## **Newly Constructed Warehouse**

Ali & Co are delighted to offer to let this fantastic steel frame newly built warehouse, located in a prime location with easy access to A13/M25, the premises offers a total 6090 sqft of useable space.

Newly contructed in 2023 the premises offers a large open space, mezzanine floor with multiple offices, staff toilets and staff kitchen.

Available immediately contact Ali & Co to arrange a viewing.

Deposit: £10,000