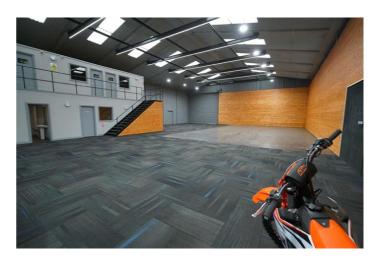

Newly contructed in 2023 the premises offers a large open space, mezzanine floor with multiple offices, staff toilets and staff kitchen.

Available immediately contact Ali & Co to arrange a viewing.

Deposit: £10,000