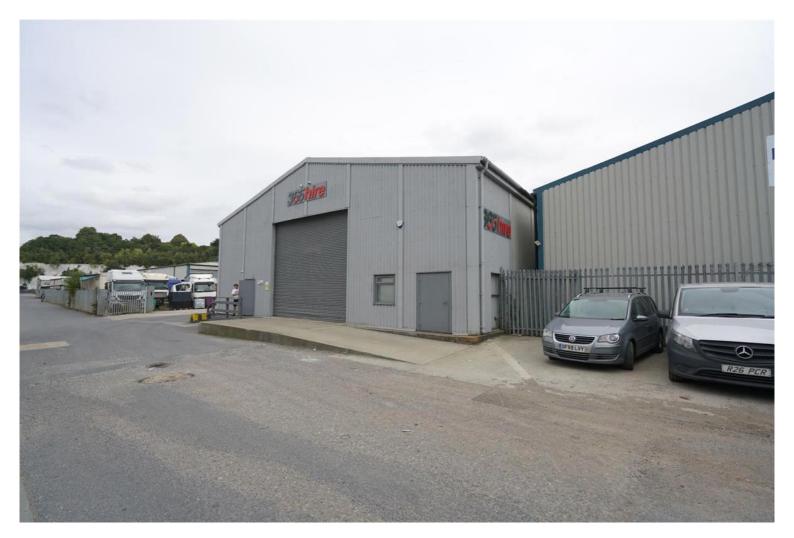

## Cliffside Industrial Estate, Askews Farm Lane, Grays £60,000 pa LET AGREED

Ali & Co are delighted to offer to let this fantastic steel frame newly built warehouse, located in a prime location with easy access to A13/M25, the premisses offers a total 6090 sqft of useable space. Parking for upto 15 vehicles.

## **Newly Constructed Warehouse**

Ali & Co are delighted to offer to let this fantastic steel frame newly built warehouse, located in a prime location with easy access to A13/M25, the premises offers a total 6090 sqft of useable space.