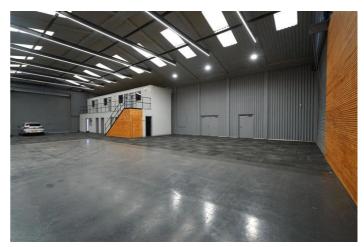

## Cliffside Industrial Estate, Askews Farm Lane, Grays £60,000 pa LET AGREED

Ali & Co are delighted to offer to let this fantastic steel frame newly built warehouse, located in a prime location with easy access to A13/M25, the premisses offers a total 6090 sqft of useable space. Parking for upto 15 vehicles.

## **Newly Constructed Warehouse**

Ali & Co are delighted to offer to let this fantastic steel frame newly built warehouse, located in a prime location with easy access to A13/M25, the premises offers a total 6090 sqft of useable space.

Newly contructed in 2023 the premises offers a large open space, mezzanine floor with multiple offices, staff toilets and staff kitchen.

Available immediately contact Ali & Co to arrange a viewing.

Deposit: £10,000