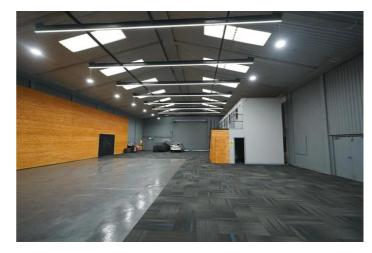

## Cliffside Industrial Estate, Askews Farm Lane, Grays £60,000 pa LET AGREED

Ali & Co are delighted to offer to let this fantastic steel frame newly built warehouse, located in a prime location with easy access to A13/M25, the premisses offers a total 6090 sqft of useable space. Parking for upto 15 vehicles.

## **Newly Constructed Warehouse**

Ali & Co are delighted to offer to let this fantastic steel frame newly built warehouse, located in a prime location with easy access to A13/M25, the premises offers a total 6090 sqft of useable space.

Newly contructed in 2023 the premises offers a large open space, mezzanine floor with multiple offices, staff toilets and staff kitchen.

Available immediately contact Ali & Co to arrange a viewing.

Deposit: £10,000