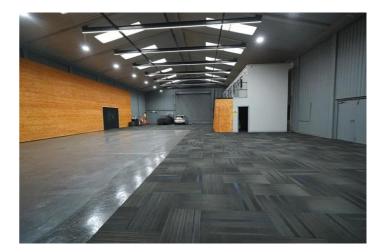

## Cliffside Industrial Estate, Askews Farm Lane, Grays £60,000 pa LET AGREED

Ali & Co are delighted to offer to let this fantastic steel frame newly built warehouse, located in a prime location with easy access to A13/M25, the premisses offers a total 6090 sqft of useable space. Parking for upto 15 vehicles.

## **Newly Constructed Warehouse**

Ali & Co are delighted to offer to let this fantastic steel frame newly built warehouse, located in a prime location with easy access to A13/M25, the premises offers a total 6090 sqft of useable space.

Newly contructed in 2023 the premises offers a large open space, mezzanine floor with multiple offices, staff toilets and staff kitchen.

Available immediately contact Ali & Co to arrange a viewing.

Deposit: £10,000