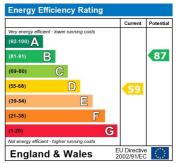

Make with Mercopic (2004)

The energy efficiency rating is a measure of the overall efficiency of a home. The higher the rating the more energy efficient the home is and the lower the fuel bills will be.