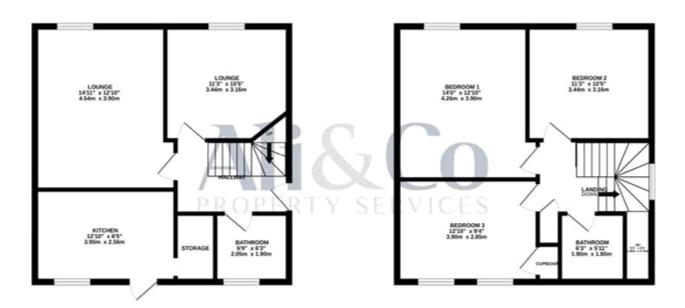

## **Spacious Three bedroom Family Home**

Ali & Co are delighted to present this spacious THREE BEDROOM TWO BATHROOM FAMILY in need of modernisation price reflecting. Located on Feenan Highway.

The property offers excellent accommodation with 2 reception rooms, great size family kitchen with access to a sizeable garden, ground floor bathroom, and driveway.

First floor offers three very good size bedrooms a family bathroom with a separate WC.

Prominently located in Tilbury being close to parks, schools, local shopping area and transport links providing easy access to London.

## TOTAL FLOOR AREA: 1079 sq.ft. (100.3 sq.m.) approx

White every altering has been make to ensure the accuracy of the floogram concard free, measurements of doors, windows, sooms and any other forms are approximate and no entoperatedly in taken for any enrice, and according to taken for any enrice. The province, systems are approximate and no entoperatedly in taken for any enrice, prospective purchases. The servince, systems and applicances shown have not been tested and no guarantees as to their operatedly or efficiency can be given.