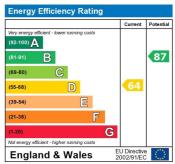

Available to view now, please contact Ali & Co to arrange a viewing.

Council Tax Band: B (Thurrock Council)

Deposit: £1,550

Garden details: Private Garden

The energy efficiency rating is a measure of the overall efficiency of a home. The higher the rating the more energy efficient the home is and the lower the fuel bills will be.