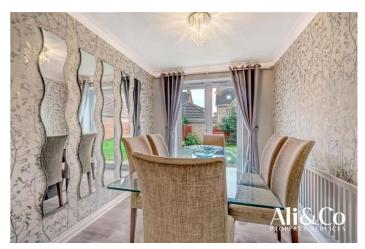

A welcoming entrance Hallway leads to a large Lounge and dining room, and a separate family room, kitchen is fully equipped with access to downstairs WC and utility room.

The first floor has 3 good size double Bedrooms including the master bedroom with an en-suite. and family Bathroom ,the second floor has a further two double bedrooms and a family Bathroom.

Living room w: 2.61m x l: 4.71m x h: 2.5m (w: 8' 7" x l: 15' 5" x h: 8' 2") Dining

w: 2.32m x l: 2.7m x h: 2.5m (w: 7' 7" x l: 8' 10" x h: 8' 2")

Kitchen

w: 3.33m x l: 2.7m x h: 2.5m (w: 10' 11" x l: 8' 10" x h: 8' 2")