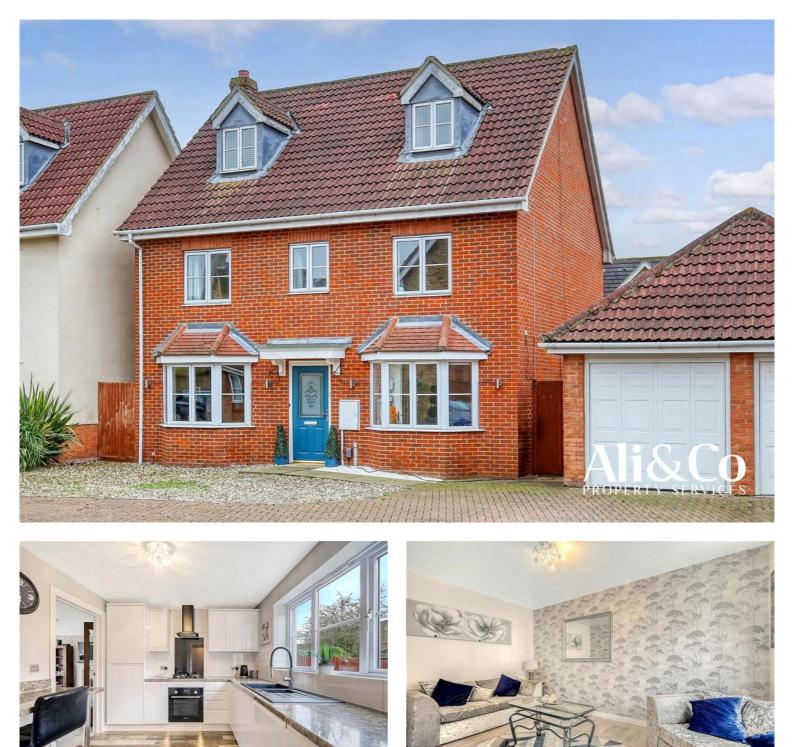

## **Norfolk Place, Grays**

## **£660,000** Freehold

Ali & Co are delighted to present to the market this FANTASTIC DOUBLE FRONTED DETACHED FIVE BEDROOM FAMILY HOME situated in the heart of CHAFFORD HUNDRED. A beautiful well maintained cul de sac location.

## FANTASTIC FIVE BEDROOM FAMILY HOME IN CHAFFORD HUNDRED

Ali & Co are delighted to present to the market this FANTASTIC DOUBLE FRONTED DETACHED FIVE BEDROOM FAMILY HOME situated in the heart of CHAFFORD HUNDRED. A beautiful well maintained cul de sac location.

LOCATION: The Property is located in a quiet Cul-de-sac, in a desirable location across the road from Harris Academy , walking distance to Chafford Hundred station, and Lakeside Shopping Centre.

ACCOMMODATION: This spacious detached family home is laid out over three floors.

A welcoming entrance Hallway leads to a large Lounge and dining room, and a separate family room, kitchen is fully equipped with access to downstairs WC and utility room.

The first floor has 3 good size double Bedrooms including the master bedroom with an en-suite. and family Bathroom ,the second floor has a further two double bedrooms and a family Bathroom.

the property is well presented throughout and is a exceptionally large family home in Chafford Hundred.

EXTERNALLY: The property has a generous garden and ample parking space for up to four vehicles and a garage.