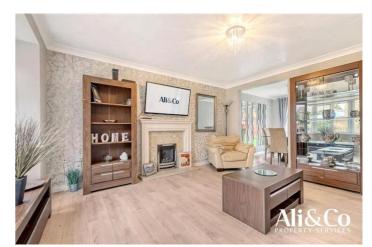

A welcoming entrance Hallway leads to a large Lounge and dining room, and a separate family room, kitchen is fully equipped with access to downstairs WC and utility room.

The first floor has 3 good size double Bedrooms including the master bedroom with an en-suite. and family Bathroom ,the second floor has a further two double bedrooms and a family Bathroom.

**Bedroom 4** w: 4.06m x l: 5.54m x h: 2.5m (w: 13' 4" x l: 18' 2" x h: 8' 2")

**Bedroom 5** w: 2.6m x l: 5.54m x h: 2.5m (w: 8' 6" x l: 18' 2" x h: 8' 2")

Lounge w: 4.24m x l: 4.01m x h: 2.5m (w: 13' 11" x l: 13' 2" x h: 8' 2")