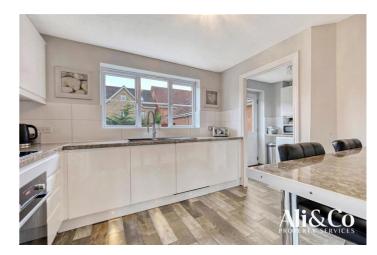

A welcoming entrance Hallway leads to a large Lounge and dining room, and a separate family room, kitchen is fully equipped with access to downstairs WC and utility room.

The first floor has 3 good size double Bedrooms including the master bedroom with an en-suite. and family Bathroom ,the second floor has a further two double bedrooms and a family Bathroom.

Living room w: 2.61m x l: 4.71m x h: 2.5m (w: 8' 7" x l: 15' 5" x h: 8' 2") Dining

w: 2.32m x l: 2.7m x h: 2.5m (w: 7' 7" x l: 8' 10" x h: 8' 2")

Kitchen

w: 3.33m x l: 2.7m x h: 2.5m (w: 10' 11" x l: 8' 10" x h: 8' 2")