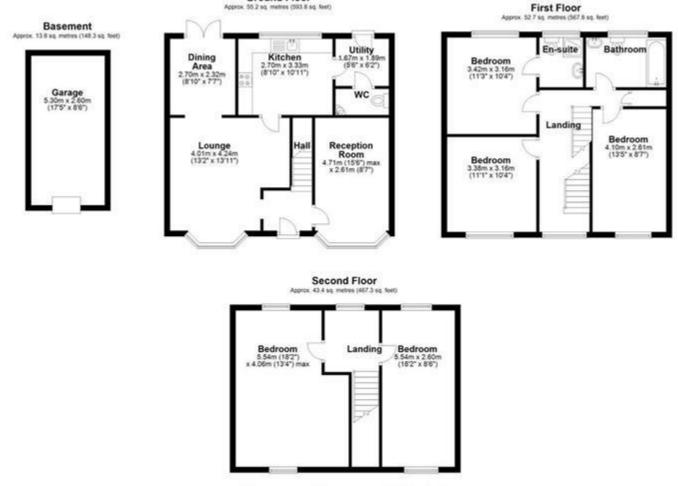

LOCATION: The Property is located in a quiet Cul-de-sac, in a desirable location across the road from Harris Academy , walking distance to Chafford Hundred station, and Lakeside Shopping Centre.

ACCOMMODATION: This spacious detached family home is laid out over three floors.

A welcoming entrance Hallway leads to a large Lounge and dining room, and a separate family room, kitchen is fully equipped with access to downstairs WC and utility room.

The first floor has 3 good size double Bedrooms including the master bedroom with an en-suite. and family Bathroom ,the second floor has a further two double bedrooms and a family Bathroom.

the property is well presented throughout and is a exceptionally large family home in Chafford Hundred.

EXTERNALLY: The property has a generous garden and ample parking space for up to four vehicles and a garage.

Bedroom 1 w: 3.16m x l: 3.42m x h: 2.5m (w: 10' 4" x l: 11' 3" x h: 8' 2")

**Bedroom 2** w: 3.16m x l: 3.38m x h: 2.5m (w: 10' 4" x l: 11' 1" x h: 8' 2")

**Bedroom 3** w: 2.61m x l: 4.1m x h: 2.5m (w: 8' 7" x l: 13' 5" x h: 8' 2")

**Bedroom 4** w: 4.06m x l: 5.54m x h: 2.5m (w: 13' 4" x l: 18' 2" x h: 8' 2")

**Bedroom 5** w: 2.6m x l: 5.54m x h: 2.5m (w: 8' 6" x l: 18' 2" x h: 8' 2")

Lounge w: 4.24m x l: 4.01m x h: 2.5m (w: 13' 11" x l: 13' 2" x h: 8' 2")

Living room w: 2.61m x l: 4.71m x h: 2.5m (w: 8' 7" x l: 15' 5" x h: 8' 2") Dining

w: 2.32m x l: 2.7m x h: 2.5m (w: 7' 7" x l: 8' 10" x h: 8' 2")

Kitchen

w: 3.33m x l: 2.7m x h: 2.5m (w: 10' 11" x l: 8' 10" x h: 8' 2")

Ground Floor

Whilst every effort is made to ensure the accuracy of these details, it should be noted that the measurements are approximate only. Floorplans are for representation purposes only and prepared according to the RICS Code of Measuring Practice by our floorplan provider. Therefore, the layout of doors, windows and rooms are approximate and should be regarded as such by any prospective purchaser. Any internal photographs are intended as a guide only and it should not be assumed that any of the furniture/fittings are included in any sale. Where shown, details of lease, ground rent and service charge are provided by the vendor and their accuracy cannot be guaranteed, as the information may not have been verified and further checks should be made either through your solicitor/conveyance. Where appliances, including central heating, are mentioned, it cannot be assumed that they are in working order, as they have not been tested. Please also note that wiring, plumbing and drains have not been checked.

Total area: approx. 165.1 sq. metres (1777.2 sq. feet) Norfolk Place, Chafford Hundred