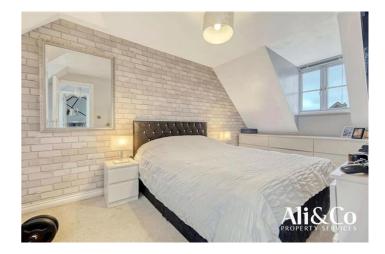

A welcoming entrance Hallway leads to a large Lounge and dining room, and a separate family room, kitchen is fully equipped with access to downstairs WC and utility room.

The first floor has 3 good size double Bedrooms including the master bedroom with an en-suite. and family Bathroom ,the second floor has a further two double bedrooms and a family Bathroom.

**Bedroom 4** w: 4.06m x l: 5.54m x h: 2.5m (w: 13' 4" x l: 18' 2" x h: 8' 2")

**Bedroom 5** w: 2.6m x l: 5.54m x h: 2.5m (w: 8' 6" x l: 18' 2" x h: 8' 2")

Lounge w: 4.24m x l: 4.01m x h: 2.5m (w: 13' 11" x l: 13' 2" x h: 8' 2")