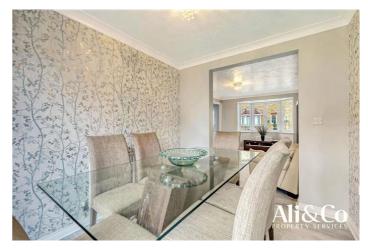

A welcoming entrance Hallway leads to a large Lounge and dining room, and a separate family room, kitchen is fully equipped with access to downstairs WC and utility room.

The first floor has 3 good size double Bedrooms including the master bedroom with an en-suite. and family Bathroom ,the second floor has a further two double bedrooms and a family Bathroom.

Living room w: 2.61m x l: 4.71m x h: 2.5m (w: 8' 7" x l: 15' 5" x h: 8' 2") Dining

w: 2.32m x l: 2.7m x h: 2.5m (w: 7' 7" x l: 8' 10" x h: 8' 2")

Kitchen

w: 3.33m x l: 2.7m x h: 2.5m (w: 10' 11" x l: 8' 10" x h: 8' 2")