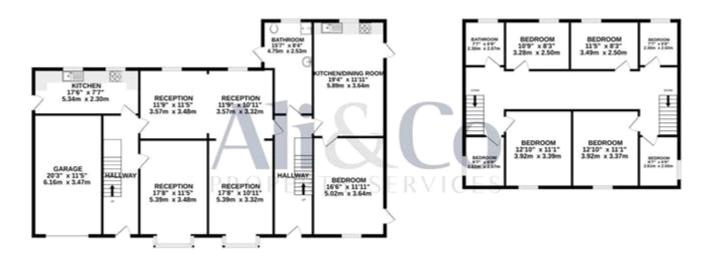

The property consists 6 bedrooms on the first floor and a bathroom. Ground floor consists of 2x spacious lounge, dining room, fully fitted kitchen, the ground floor also has a the potential to have a self-contained apartment with a private garden.

TOTAL FLOOR AREA: 2790 sq.ft. (259.2 sq.m.) approx. White every attempt has been made to insure the accuracy of the floorgian (contained here, measurements of doors, indicates) shows and any approximation and on expensibility in and one eleginositity in stellament for any more emission of rims diameters. This pain is first illustrative porposets only and should be used as such by any propertice jouritaser. The service, systems and applications shows have not been instead and no guaratime as to their dopaulatily or efficiency can be guar.

Whilst every effort is made to ensure the accuracy of these details, it should be noted that the measurements are approximate only. Floorplans are for representation purposes only and prepared according to the RICS Code of Measuring Practice by our floorplan provider. Therefore, the layout of doors, windows and rooms are approximate and should be regarded as such by any prospective tenant.