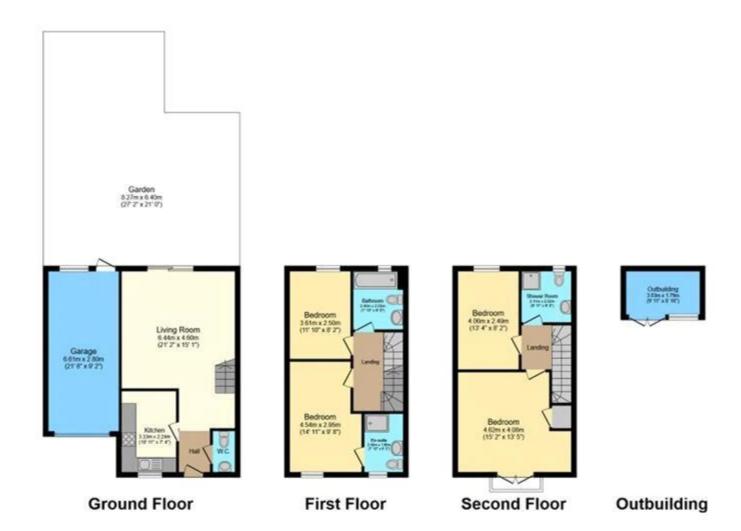

Electricity supply: Mains Heating: Gas Mains Water supply: Mains Sewerage: Mains

Total floor area 140.2 sq.m. (1,510 sq.ft.) approx

This floor plan is for illustrative purposes only. It is not drawn to scale. Any measurements, floor areas (including any total floor area), openings and orientation are approximate. No details are guaranteed, they cannot be relied upon for any purpose and they do not form part of any agreement. No liability is taken for any error, omission or misstatement. A party must rely upon its own inspection(s). Plan produced for Purple Bricks, Powered by www.focalagent.com