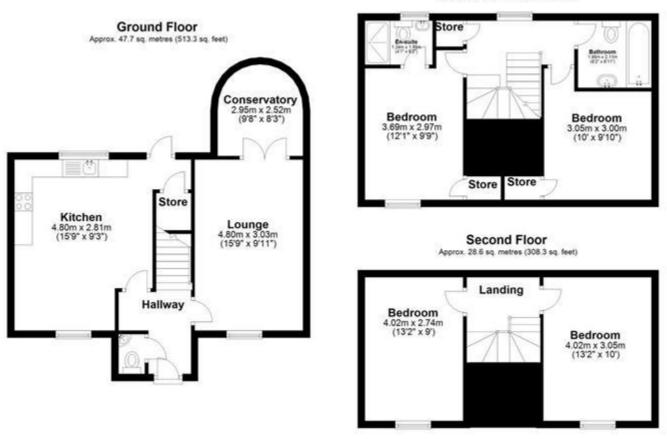

Master bedroom w: 3m x l: 3.05m x h: 2.5m (w: 9' 10" x l: 10' x h: 8' 2")

Bedroom 2 w: 2.97m x l: 3.69m x h: 2.5m (w: 9' 9" x l: 12' 1" x h: 8' 2")

Bedroom 3 w: 3.05m x l: 4.02m x h: 2.5m (w: 10' x l: 13' 2" x h: 8' 2") Bedroom 4

w: 2.74m x l: 4.02m x h: 2.5m (w: 9' x l: 13' 2" x h: 8' 2")

Kitchen/diner w: 2.81m x l: 4.8m x h: 2.5m (w: 9' 3" x l: 15' 9" x h: 8' 2")

Lounge w: 3.03m x l: 4.8m x h: 2.5m (w: 9' 11" x l: 15' 9" x h: 8' 2")

**Conservatory** w: 2.52m x l: 2.95m (w: 8' 3" x l: 9' 8")

First Floor Approx. 36.7 sq. metres (394.9 sq. feet)

Total area: approx. 113.0 sq. metres (1216.5 sq. feet) Drake Road

Whilst every effort is made to ensure the accuracy of these details, it should be noted that the measurements are approximate only. Floorplans are for representation purposes only and prepared according to the RICS Code of Measuring Practice by our floorplan provider. Therefore, the layout of doors, windows and rooms are approximate and should be regarded as such by any prospective tenant.