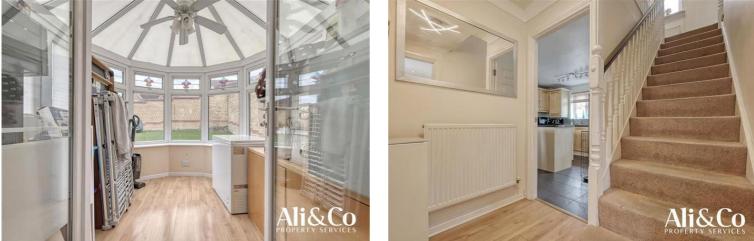

**Conservatory** w: 2.52m x l: 2.95m (w: 8' 3" x l: 9' 8")

First Floor Approx. 36.7 sq. metres (394.9 sq. feet)

Total area: approx. 113.0 sq. metres (1216.5 sq. feet) Drake Road

Whilst every effort is made to ensure the accuracy of these details, it should be noted that the measurements are approximate only. Floorplans are for representation purposes only and prepared according to the RICS Code of Measuring Practice by our floorplan provider. Therefore, the layout of doors, windows and rooms are approximate and should be regarded as such by any prospective tenant.