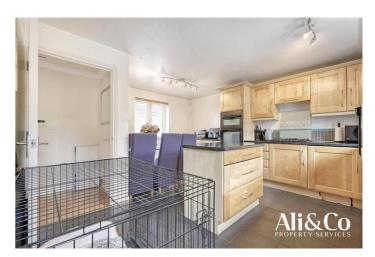

## Stunning FIVE BEDROOM CO-LIVING HOME

Ali & Co are delighted to offer to let this newly created Co-Living Home for 5 sharers, the property is very well located in Chafford Hundred.

The property offers fantastic living space with private rooms with locks, shared kitchen furnished, access to shared garden space,

w: 2.74m x l: 4.02m x h: 2.5m (w: 9' x l: 13' 2" x h: 8' 2")

Kitchen/diner w: 2.81m x l: 4.8m x h: 2.5m (w: 9' 3" x l: 15' 9" x h: 8' 2")

Lounge w: 3.03m x l: 4.8m x h: 2.5m (w: 9' 11" x l: 15' 9" x h: 8' 2")