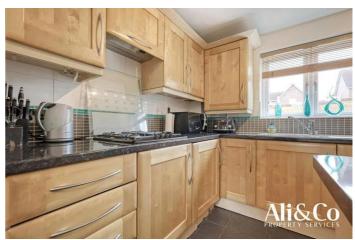

w: 2.74m x l: 4.02m x h: 2.5m (w: 9' x l: 13' 2" x h: 8' 2")

Kitchen/diner w: 2.81m x l: 4.8m x h: 2.5m (w: 9' 3" x l: 15' 9" x h: 8' 2")

Lounge w: 3.03m x l: 4.8m x h: 2.5m (w: 9' 11" x l: 15' 9" x h: 8' 2")