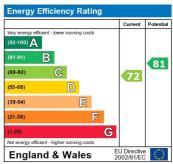

Council Tax Band: C (Thurrock Council)

Deposit: £1,250

Parking options: Residents Electricity supply: Mains

Heating: Electric Water supply: Mains Sewerage: Mains

The energy efficiency rating is a measure of the overall efficiency of a home. The higher the rating the more energy efficient the home is and the lower the fuel bills will be.