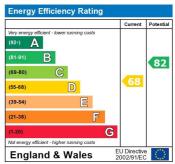

Contact Ali & co to arrange a viewing today!

Council Tax Band: C (Thurrock Council)

Holding Deposit: £1,695

Parking options: Driveway, Garage Garden details: Rear Garden

The energy efficiency rating is a measure of the overall efficiency of a home. The higher the rating the more energy efficient the home is and the lower the fuel bills will be.