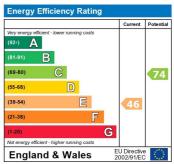

The energy efficiency rating is a measure of the overall efficiency of a home. The higher the rating the more energy efficient the home is and the lower the fuel bills will be.

Whilst every effort is made to ensure the accuracy of these details, it should be noted that the measurements are approximate only. Floorplans are for representation purposes only and prepared according to the RICS Code of Measuring Practice by our floorplan provider. Therefore, the layout of doors, windows and rooms are approximate and should be regarded as such by any prospective tenant.