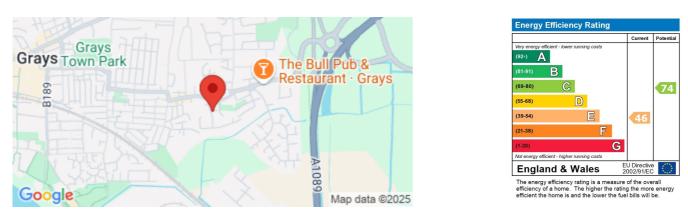

Speak to a member of staff for assistance.

Council Tax Band: B (Thurrock Council) Deposit: £1,650 Parking options: On Street Garden details: Communal Garden Electricity supply: Mains Heating: Electric Water supply: Mains Sewerage: Mains