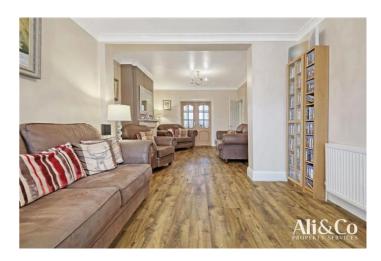

#### ACCOMMODATION:

This impressive home features spacious living areas, starting with a welcoming entrance hallway leading to a large living/dinning room. The modern kitchen/diner is perfect for family gatherings, and there's a separate utility room and WC for added convenience.

# Living room

w: 3.97m x I: 7.29m (w: 13' x I: 23' 11")