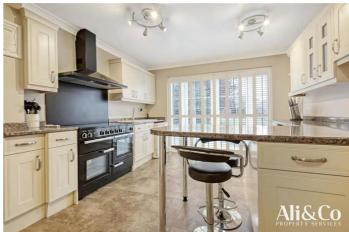

#### ACCOMMODATION:

This impressive home features spacious living areas, starting with a welcoming entrance hallway leading to a large living/dinning room. The modern kitchen/diner is perfect for family gatherings, and there's a separate utility room and WC for added convenience.

# Kitchen/diner

w: 3.7m x I: 6.35m (w: 12' 2" x I: 20' 10")