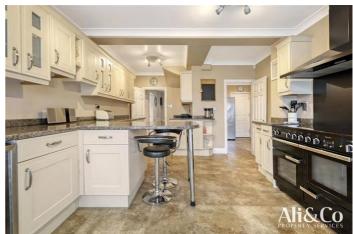

#### ACCOMMODATION:

This impressive home features spacious living areas, starting with a welcoming entrance hallway leading to a large living/dinning room. The modern kitchen/diner is perfect for family gatherings, and there's a separate utility room and WC for added convenience.

# Kitchen/diner

w: 3.7m x I: 6.35m (w: 12' 2" x I: 20' 10")