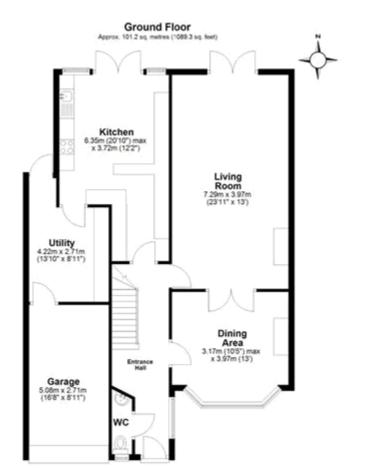

## Bedroom 1

w: 3.51m x l: 4.59m (w: 11' 6" x l: 15' 1")

## Bedroom 2

w: 3.51m x I: 3.1m (w: 11' 6" x I: 10' 2")

# Bedroom 3

w: 2.24m x I: 2.96m (w: 7' 4" x I: 9' 9")

# Kitchen/diner

w: 3.7m x I: 6.35m (w: 12' 2" x I: 20' 10")

# Living room

w: 3.97m x I: 7.29m (w: 13' x I: 23' 11")

### Dining

w: 3.97m x I: 3.17m (w: 13' x I: 10' 5")

### Garage

w: 2.71m x l: 5.08m (w: 8' 11" x l: 16' 8")

Total area: approx. 147.4 sq. metres (1586.6 sq. feet)

This floor plan has been created by a third party and should be used as a general outline for guidance only. Any areas, measurements or distances quoted are approximate and any intending purchaser or lessee should safety themselves by inspection, searthes, engines and/or full turiny as to the correctness of each statement. We accept no responsibility of the property of the party of the party