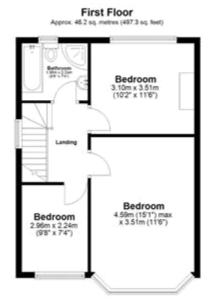

## Bedroom 1

w: 3.51m x l: 4.59m (w: 11' 6" x l: 15' 1")

## Bedroom 2

w: 3.51m x I: 3.1m (w: 11' 6" x I: 10' 2")

# Bedroom 3

w: 2.24m x I: 2.96m (w: 7' 4" x I: 9' 9")

### Garage

w: 2.71m x l: 5.08m (w: 8' 11" x l: 16' 8")

Total area: approx. 147.4 sq. metres (1586.6 sq. feet)

This floor plan has been created by a third party and should be used as a general outline for guidance only. Any areas, measurements or distances quoted are approximate and any intending purchaser or lessee should safety themselves by inspection, searthes, engines and/or full turiny as to the correctness of each statement. We accept no responsibility of the property of the party of the party