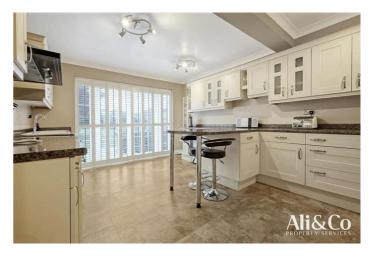

#### ACCOMMODATION:

This impressive home features spacious living areas, starting with a welcoming entrance hallway leading to a large living/dinning room. The modern kitchen/diner is perfect for family gatherings, and there's a separate utility room and WC for added convenience.

# Kitchen/diner

w: 3.7m x I: 6.35m (w: 12' 2" x I: 20' 10")