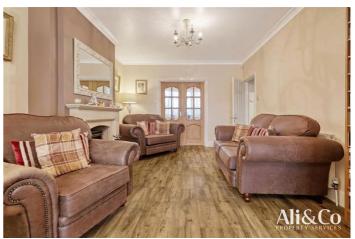

#### ACCOMMODATION:

This impressive home features spacious living areas, starting with a welcoming entrance hallway leading to a large living/dinning room. The modern kitchen/diner is perfect for family gatherings, and there's a separate utility room and WC for added convenience.

# Living room

w: 3.97m x I: 7.29m (w: 13' x I: 23' 11")