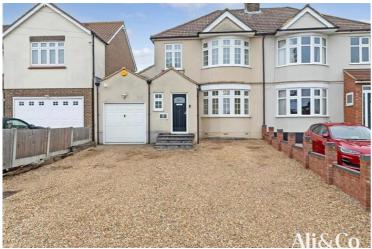

#### EXTERNALLY:

This stunning family home has a large landscaped Garden with mature shrubs and a patio area, a shed providing additional storage ,there is Garage and a generous frontage to the property ,the expansive driveway can accommodate multiple vehicles, offering convenience for both residents and visitors.

Tenure: Freehold

Parking options: Driveway, Garage Garden details: Rear Garden Electricity supply: Mains Heating: Gas Mains Water supply: Mains