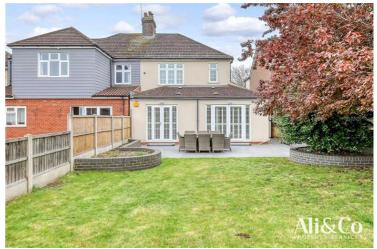

#### EXTERNALLY:

This stunning family home has a large landscaped Garden with mature shrubs and a patio area, a shed providing additional storage ,there is Garage and a generous frontage to the property ,the expansive driveway can accommodate multiple vehicles, offering convenience for both residents and visitors.