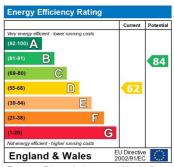

The energy efficiency rating is a measure of the overall efficiency of a home. The higher the rating the more energy efficient the home is and the lower the fuel bills will be.

Whilst every effort is made to ensure the accuracy of these details, it should be noted that the measurements are approximate only. Floorplans are for representation purposes only and prepared according to the RICS Code of Measuring Practice by our floorplan provider. Therefore, the layout of doors, windows and rooms are approximate and should be regarded as such by any prospective tenant.