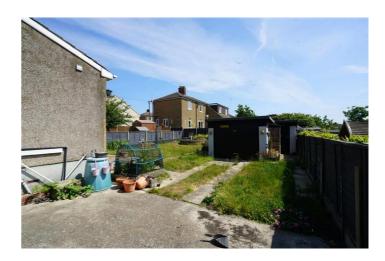

Council Tax Band: B (Thurrock Council)

Deposit: £1,750 Holding Deposit: £400 Parking options: Off Street Garden details: Rear Garden Electricity supply: Mains Heating: Gas Mains Water supply: Mains

Sewerage: Mains