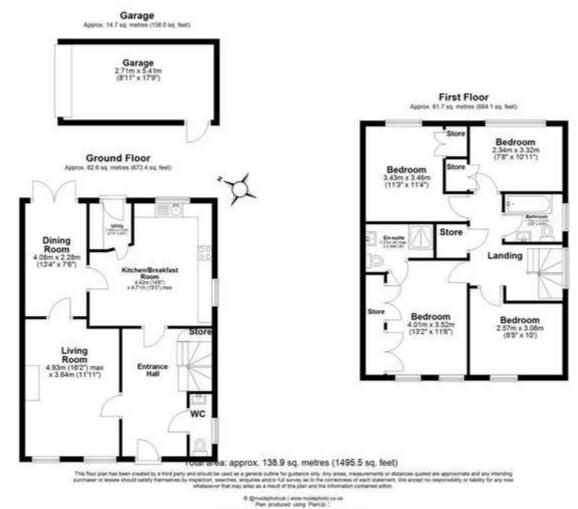

### ACCOMMODATION:

A welcoming entrance Hallway leads to a large Lounge and separate dining room, and a separate family kitchen dinner is fully equipped with access to the utility room. the property also has the added convenience of having a downstairs WC.

Upstairs there is Four good size Bedrooms including the master bedroom with an en-suite. and family Bathroom ,

The property is well presented throughout and is a exceptionally large family home in Chafford Hundred.

### EXTERNALLY:

The property boasts a well-maintained and attractive exterior, featuring a carport garage and a driveway that provide ample parking space. The landscaped garden is beautifully designed.

Whilst every effort is made to ensure the accuracy of these details, it should be noted that the measurements are approximate only. Floorplans are for representation purposes only and prepared according to the RICS Code of Measuring Practice by our floorplan provider. Therefore, the layout of doors, windows and rooms are approximate and should be regarded as such by any prospective purchaser. Any internal photographs are intended as a guide only and it should not be assumed that any of the furniture/fittings are included in any sale. Where shown, details of lease, ground rent and service charge are provided by the vendor and their accuracy cannot be guaranteed, as the information may not have been verified and further checks should be made either through your solicitor/conveyance. Where appliances, including central heating, are mentioned, it cannot be assumed that they are in working order, as they have not been tested. Please also note that wiring, plumbing and drains have not been checked.