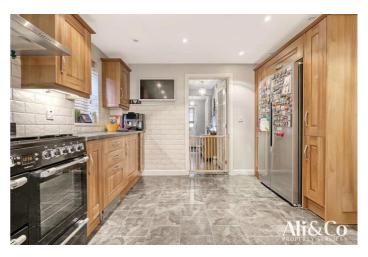

### ACCOMMODATION:

A welcoming entrance Hallway leads to a large Lounge and separate dining room, and a separate family kitchen dinner is fully equipped with access to the utility room. the property also has the added convenience of having a downstairs WC.

Upstairs there is Four good size Bedrooms including the master bedroom with an en-suite. and family Bathroom ,

The property is well presented throughout and is a exceptionally large family home in Chafford Hundred.