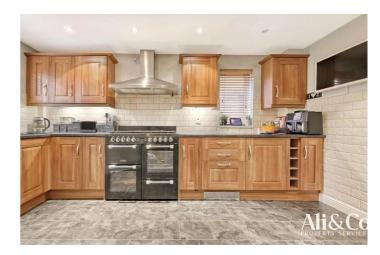

### ACCOMMODATION:

A welcoming entrance Hallway leads to a large Lounge and separate dining room, and a separate family kitchen dinner is fully equipped with access to the utility room. the property also has the added convenience of having a downstairs WC.

Upstairs there is Four good size Bedrooms including the master bedroom with an en-suite. and family Bathroom ,

The property is well presented throughout and is a exceptionally large family home in Chafford Hundred.