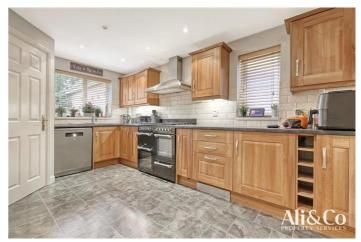

### ACCOMMODATION:

A welcoming entrance Hallway leads to a large Lounge and separate dining room, and a separate family kitchen dinner is fully equipped with access to the utility room. the property also has the added convenience of having a downstairs WC.

Upstairs there is Four good size Bedrooms including the master bedroom with an en-suite. and family Bathroom ,

The property is well presented throughout and is a exceptionally large family home in Chafford Hundred.