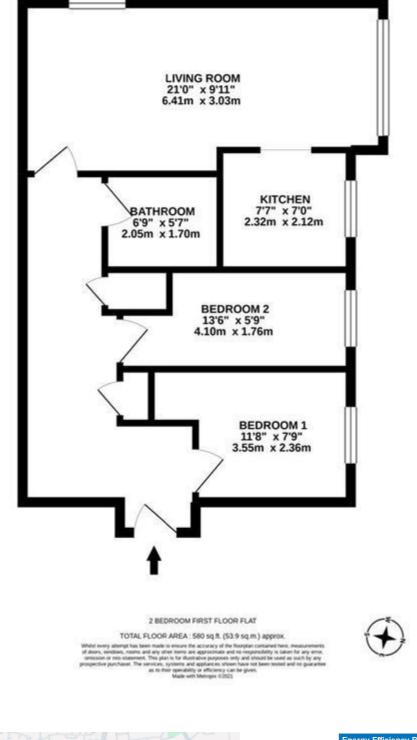

## FIRST FLOOR 580 sq.ft. (53.9 sq.m.) approx.

Whilst every effort is made to ensure the accuracy of these details, it should be noted that the measurements are approximate only. Floorplans are for representation purposes only and prepared according to the RICS Code of Measuring Practice by our floorplan provider. Therefore, the layout of doors, windows and rooms are approximate and should be regarded as such by any prospective purchaser. Any internal photographs are intended as a guide only and it should not be assumed that any of the furniture/fittings are included in any sale. Where shown, details of lease, ground rent and service charge are provided by the vendor and their accuracy cannot be guaranteed, as the information may not have been verified and further checks should be made either through your solicitor/conveyance. Where appliances, including central heating, are mentioned, it cannot be assumed that they are in working order, as they have not been tested. Please also note that wiring, plumbing and drains have not been checked.