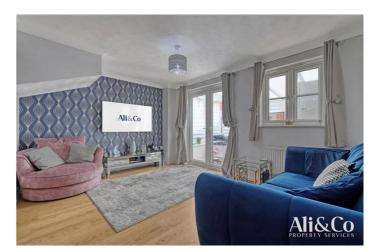

ACCOMMODATION: This spacious two-bedroom modern family home features a welcoming entrance hallway with a WC, leading to a large lounge/dinning room. The ground floor also includes a separate Modern fitted kitchen with integrated appliances as well as a conservatory, providing ample space for family living and entertaining.

Bedroom 1 w: 4.21m x l: 3.47m (w: 13' 10" x l: 11' 5")

Bedroom 2 w: 2.16m x l: 4.08m (w: 7' 1" x l: 13' 5")

**Kitchen** w: 2.1m x l: 2.89m (w: 6' 11" x l: 9' 6")

Lounge/diner w: 4.12m x l: 4.48m (w: 13' 6" x l: 14' 8")