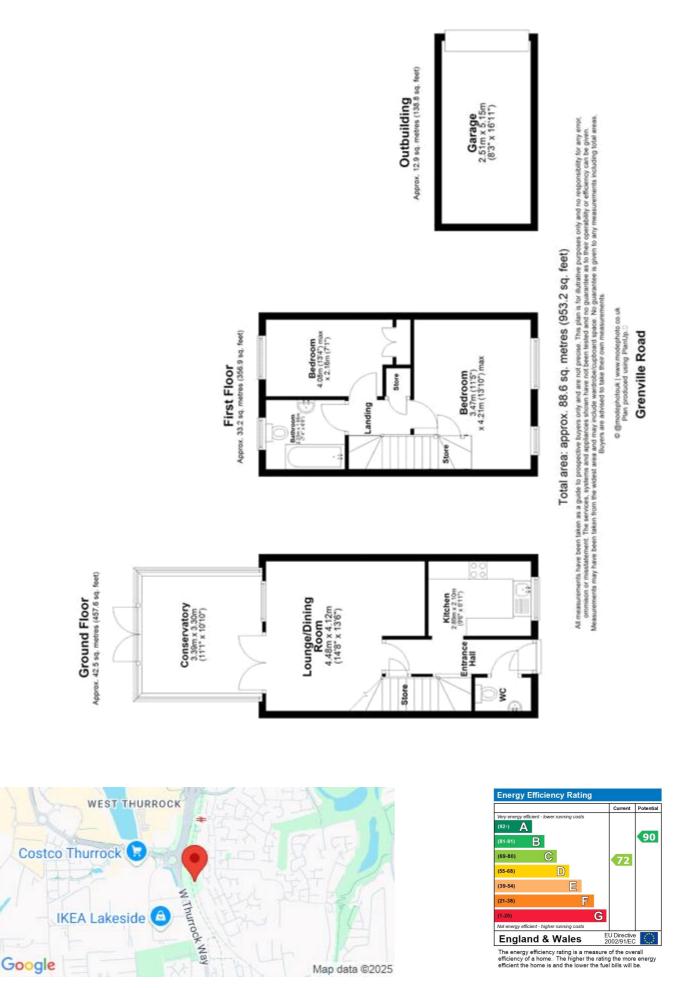

ACCOMMODATION: This spacious two-bedroom modern family home features a welcoming entrance hallway with a WC, leading to a large lounge/dinning room. The ground floor also includes a separate Modern fitted kitchen with integrated appliances as well as a conservatory, providing ample space for family living and entertaining.

Upstairs you have two good size bedrooms , and a modern family Bathroom.

EXTERNALLY: The property features a generously sized landscaped garden and has a garage with driveway at the rear of the property , giving access to the garden.

Bedroom 1 w: 4.21m x l: 3.47m (w: 13' 10" x l: 11' 5")

Bedroom 2 w: 2.16m x l: 4.08m (w: 7' 1" x l: 13' 5")

**Kitchen** w: 2.1m x l: 2.89m (w: 6' 11" x l: 9' 6")

Lounge/diner w: 4.12m x l: 4.48m (w: 13' 6" x l: 14' 8")

**Conservatory** w: 3.3m x l: 3.39m (w: 10' 10" x l: 11' 1")

Whilst every effort is made to ensure the accuracy of these details, it should be noted that the measurements are approximate only. Floorplans are for representation purposes only and prepared according to the RICS Code of Measuring Practice by our floorplan provider. Therefore, the layout of doors, windows and rooms are approximate and should be regarded as such by any prospective purchaser. Any internal photographs are intended as a guide only and it should not be assumed that any of the furniture/fittings are included in any sale. Where shown, details of lease, ground rent and service charge are provided by the vendor and their accuracy cannot be guaranteed, as the information may not have been verified and further checks should be made either through your solicitor/conveyance. Where appliances, including central heating, are mentioned, it cannot be assumed that they are in working order, as they have not been tested. Please also note that wiring, plumbing and drains have not been checked.