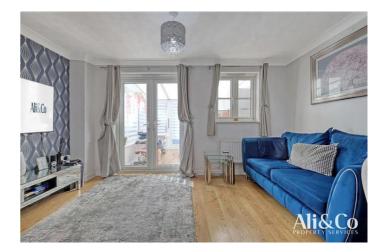

ACCOMMODATION: This spacious two-bedroom modern family home features a welcoming entrance hallway with a WC, leading to a large lounge/dinning room. The ground floor also includes a separate Modern fitted kitchen with integrated appliances as well as a conservatory, providing ample space for family living and entertaining.

Bedroom 1 w: 4.21m x l: 3.47m (w: 13' 10" x l: 11' 5")

Bedroom 2 w: 2.16m x l: 4.08m (w: 7' 1" x l: 13' 5")

**Kitchen** w: 2.1m x l: 2.89m (w: 6' 11" x l: 9' 6")

Lounge/diner w: 4.12m x l: 4.48m (w: 13' 6" x l: 14' 8")