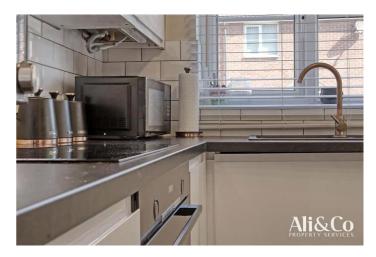

ACCOMMODATION: This spacious two-bedroom modern family home features a welcoming entrance hallway with a WC, leading to a large lounge/dinning room. The ground floor also includes a separate Modern fitted kitchen with integrated appliances as well as a conservatory, providing ample space for family living and entertaining.

Bedroom 1 w: 4.21m x l: 3.47m (w: 13' 10" x l: 11' 5")

Bedroom 2 w: 2.16m x l: 4.08m (w: 7' 1" x l: 13' 5")

**Kitchen** w: 2.1m x l: 2.89m (w: 6' 11" x l: 9' 6")

Lounge/diner w: 4.12m x l: 4.48m (w: 13' 6" x l: 14' 8")