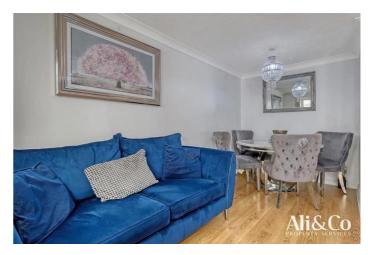

ACCOMMODATION: This spacious two-bedroom modern family home features a welcoming entrance hallway with a WC, leading to a large lounge/dinning room. The ground floor also includes a separate Modern fitted kitchen with integrated appliances as well as a conservatory, providing ample space for family living and entertaining.

Bedroom 1 w: 4.21m x l: 3.47m (w: 13' 10" x l: 11' 5")

Bedroom 2 w: 2.16m x l: 4.08m (w: 7' 1" x l: 13' 5")

**Kitchen** w: 2.1m x l: 2.89m (w: 6' 11" x l: 9' 6")

Lounge/diner w: 4.12m x l: 4.48m (w: 13' 6" x l: 14' 8")