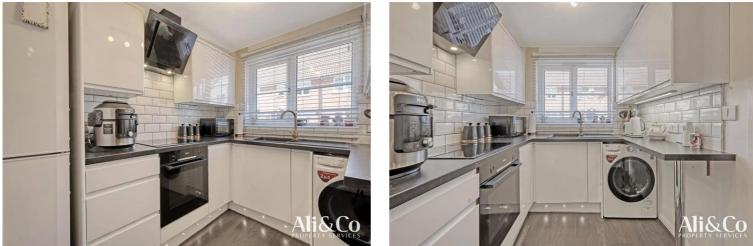

ACCOMMODATION: This spacious two-bedroom modern family home features a welcoming entrance hallway with a WC, leading to a large lounge/dinning room. The ground floor also includes a separate Modern fitted kitchen with integrated appliances as well as a conservatory, providing ample space for family living and entertaining.

Bedroom 1 w: 4.21m x l: 3.47m (w: 13' 10" x l: 11' 5")

Bedroom 2 w: 2.16m x l: 4.08m (w: 7' 1" x l: 13' 5")

**Kitchen** w: 2.1m x l: 2.89m (w: 6' 11" x l: 9' 6")

Lounge/diner w: 4.12m x l: 4.48m (w: 13' 6" x l: 14' 8")