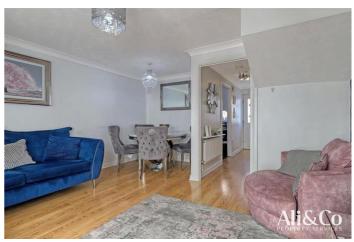

ACCOMMODATION: This spacious two-bedroom modern family home features a welcoming entrance hallway with a WC, leading to a large lounge/dinning room. The ground floor also includes a separate Modern fitted kitchen with integrated appliances as well as a conservatory, providing ample space for family living and entertaining.

Bedroom 1 w: 4.21m x l: 3.47m (w: 13' 10" x l: 11' 5")

Bedroom 2 w: 2.16m x l: 4.08m (w: 7' 1" x l: 13' 5")

**Kitchen** w: 2.1m x l: 2.89m (w: 6' 11" x l: 9' 6")

Lounge/diner w: 4.12m x l: 4.48m (w: 13' 6" x l: 14' 8")