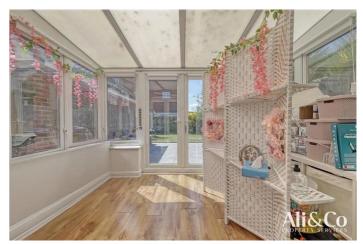

ACCOMMODATION: This spacious two-bedroom modern family home features a welcoming entrance hallway with a WC, leading to a large lounge/dinning room. The ground floor also includes a separate Modern fitted kitchen with integrated appliances as well as a conservatory, providing ample space for family living and entertaining.

**Conservatory** w: 3.3m x l: 3.39m (w: 10' 10" x l: 11' 1")

Whilst every effort is made to ensure the accuracy of these details, it should be noted that the measurements are approximate only. Floorplans are for representation purposes only and prepared according to the RICS Code of Measuring Practice by our floorplan provider. Therefore, the layout of doors, windows and rooms are approximate and should be regarded as such by any prospective purchaser. Any internal photographs are intended as a guide only and it should not be assumed that any of the furniture/fittings are included in any sale. Where shown, details of lease, ground rent and service charge are provided by the vendor and their accuracy cannot be guaranteed, as the information may not have been verified and further checks should be made either through your solicitor/conveyance. Where appliances, including central heating, are mentioned, it cannot be assumed that they are in working order, as they have not been tested. Please also note that wiring, plumbing and drains have not been checked.