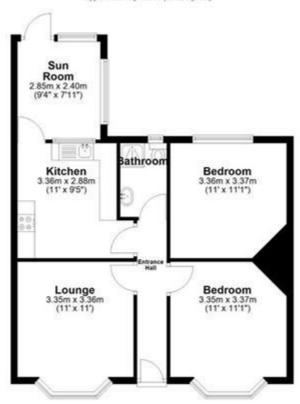

#### Bedroom 1

w: 3.37m x l: 3.35m (w: 11' 1" x l: 11')

#### **Bedroom 2**

w: 3.37m x l: 3.36m (w: 11' 1" x l: 11')

#### Lounge

w: 3.36m x I: 3.35m (w: 11' x I: 11' )

#### Kitchen

w: 2.88m x l: 3.36m (w: 9' 5" x l: 11')

## Conservatory

w: 2.4m x l: 2.85m (w: 7' 10" x l: 9' 4")

# **Ground Floor**

Approx. 60.7 sq. metres (653.2 sq. feet)

Total area: approx. 60.7 sq. metres (653.2 sq. feet)

This floor plan has been created by a third party and should be used as a general outline for guidance only. Any areas, measurements or distances quoted are approximate and any intending purchaser or lessee should satisfy themselves by inspection, searches, enquiries and/or full survey as to the correctness of each statement. We accept no responsibility or liability for any loss whatsoever that may arise as a result of this plan and the information contained within.