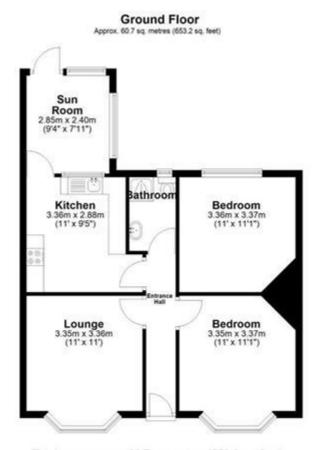

Council Tax Band: C (Thurrock Council) Tenure: Freehold Parking options: Off Street, Residents Garden details: Rear Garden

Bedroom 1 w: 3.37m x l: 3.35m (w: 11' 1" x l: 11' )

Bedroom 2 w: 3.37m x l: 3.36m (w: 11' 1" x l: 11' )

Lounge w: 3.36m x l: 3.35m (w: 11' x l: 11' )

Kitchen w: 2.88m x l: 3.36m (w: 9' 5" x l: 11' )

**Conservatory** w: 2.4m x l: 2.85m (w: 7' 10" x l: 9' 4")

Total area: approx. 60.7 sq. metres (653.2 sq. feet)

This floor plan has been created by a third party and should be used as a general outline for guidance only. Any areas, measurements or distances quoted are approximate and any intending purchaser or lessee should satisfy themselves by inspection, searches, enquines and/or full survey as to the correctness of each statement. We accept no responsibility or liability for any loss whatsoever that may arise as a result of this plan and the information contained within.