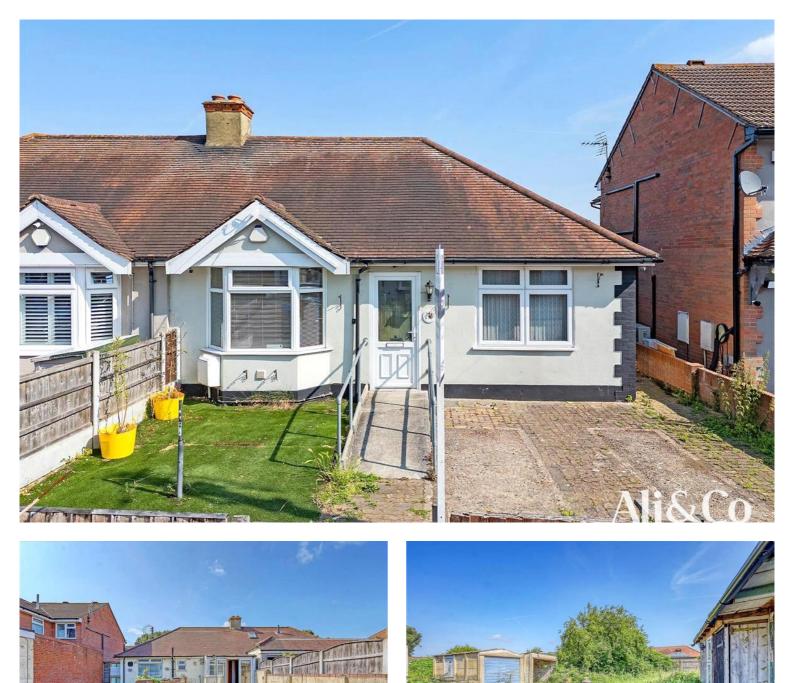

## **Nelson Road, South Ockendon**

## £335,000 Freehold

Ali & Co are thrilled to present this superbly located TWO BEDROOM SEMI-DETACHED BUNGALOW, CHAIN FREE.

Positioned in Nelson Road SOUTH OCKENDON VILLAGE.

CHAIN FREE | Fantastic Location | GREAT INVESTMENT | Highly Desired Road | Large Garden | Modernisation required | Outbuilding |

## TWO BEDROOM SEMI-DETACHED BUNGALOW

Ali & Co are thrilled to present this superbly located TWO BEDROOM SEMI-DETACHED BUNGALOW, CHAIN FREE. Positioned in Nelson Road SOUTH OCKENDON VILLAGE.

LOCATION: Nestled in a quite road in South Ockendon, the property is within close proximity to schools, local amenities. For commuters, the A13 and M25 are easily accessible, offering quick and convenient travel links.

ACCOMODATION: The property is in need of refurbishment to make this a fantastic family Home.

This two bedroom bungalow offers well-proportioned and versatile living spaces. The entrance hallway leads to two spacious bedrooms and a shower room. The kitchen connects to a conservatory giving direct access to the rear garden.