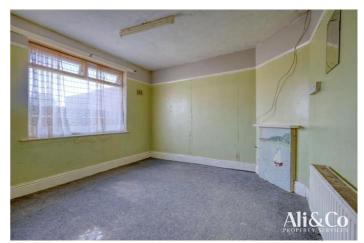

ACCOMODATION: The property is in need of refurbishment to make this a fantastic family Home.

This two bedroom bungalow offers well-proportioned and versatile living spaces. The entrance hallway leads to two spacious bedrooms and a shower room. The kitchen connects to a conservatory giving direct access to the rear garden.

Lounge w: 3.36m x l: 3.35m (w: 11' x l: 11' )

Kitchen w: 2.88m x l: 3.36m (w: 9' 5" x l: 11' )

**Conservatory** w: 2.4m x l: 2.85m (w: 7' 10" x l: 9' 4")

Total area: approx. 60.7 sq. metres (653.2 sq. feet)