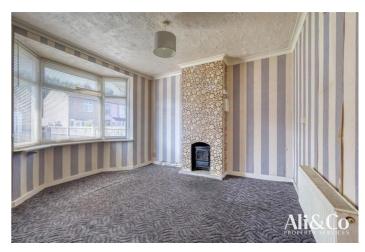

ACCOMODATION: The property is in need of refurbishment to make this a fantastic family Home.

This two bedroom bungalow offers well-proportioned and versatile living spaces. The entrance hallway leads to two spacious bedrooms and a shower room. The kitchen connects to a conservatory giving direct access to the rear garden.

Lounge w: 3.36m x l: 3.35m (w: 11' x l: 11' )

Kitchen w: 2.88m x l: 3.36m (w: 9' 5" x l: 11' )

**Conservatory** w: 2.4m x l: 2.85m (w: 7' 10" x l: 9' 4")

Total area: approx. 60.7 sq. metres (653.2 sq. feet)