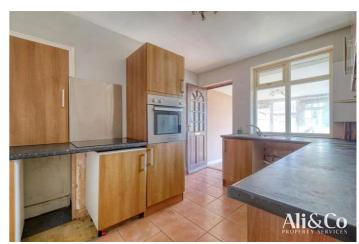

ACCOMODATION: The property is in need of refurbishment to make this a fantastic family Home.

This two bedroom bungalow offers well-proportioned and versatile living spaces. The entrance hallway leads to two spacious bedrooms and a shower room. The kitchen connects to a conservatory giving direct access to the rear garden.

Lounge w: 3.36m x l: 3.35m (w: 11' x l: 11' )

Kitchen w: 2.88m x l: 3.36m (w: 9' 5" x l: 11' )

**Conservatory** w: 2.4m x l: 2.85m (w: 7' 10" x l: 9' 4")

Total area: approx. 60.7 sq. metres (653.2 sq. feet)