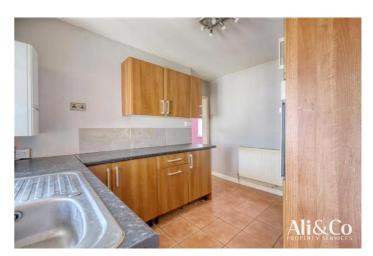

ACCOMODATION: The property is in need of refurbishment to make this a fantastic family Home.

This two bedroom bungalow offers well-proportioned and versatile living spaces. The entrance hallway leads to two spacious bedrooms and a shower room. The kitchen connects to a conservatory giving direct access to the rear garden.

Lounge w: 3.36m x l: 3.35m (w: 11' x l: 11' )

Kitchen w: 2.88m x l: 3.36m (w: 9' 5" x l: 11' )

**Conservatory** w: 2.4m x l: 2.85m (w: 7' 10" x l: 9' 4")

Total area: approx. 60.7 sq. metres (653.2 sq. feet)