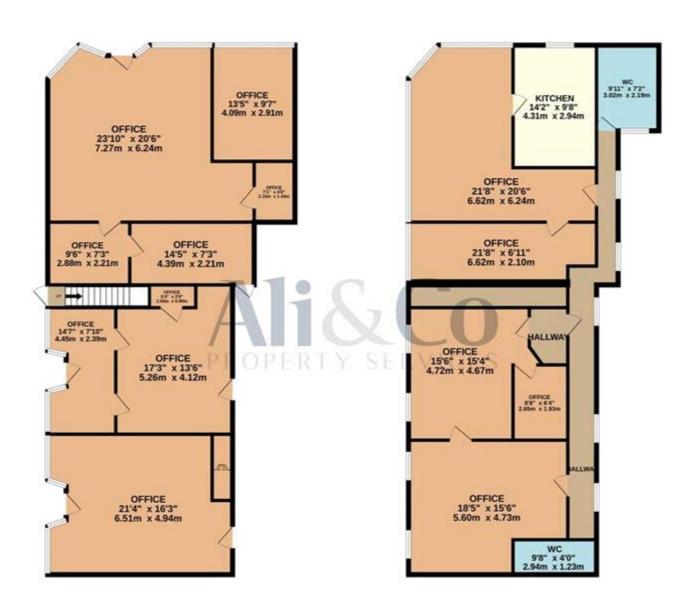

Unit 4: First Floor Offices

Floor Plans attached

Key Features:

Mixed-use investment (retail & office units)

Prime high-visibility location next to train station

Potential for strong rental yield

Available Immediately

## TOTAL FLOOR AREA. 2871 sq.ft. (266.7 sq.m.) approx

by affirmight has been made to ensure the accuracy of the fourth contained here, measurement windows, soons and any pither terms are approximate and on responsibility in taken for any exist, or the factors and any pither terms are approximate and on responsibility in taken for any exist, or the factors and the second of the second of the second of the contained and any exist. For the second of the contained of the second of the second of the second of the parameter as to their operating or efficiency can be given.

Whilst every effort is made to ensure the accuracy of these details, it should be noted that the measurements are approximate only. Floorplans are for representation purposes only and prepared according to the RICS Code of Measuring Practice by our floorplan provider. Therefore, the layout of doors, windows and rooms are approximate and should be regarded as such by any prospective tenant.